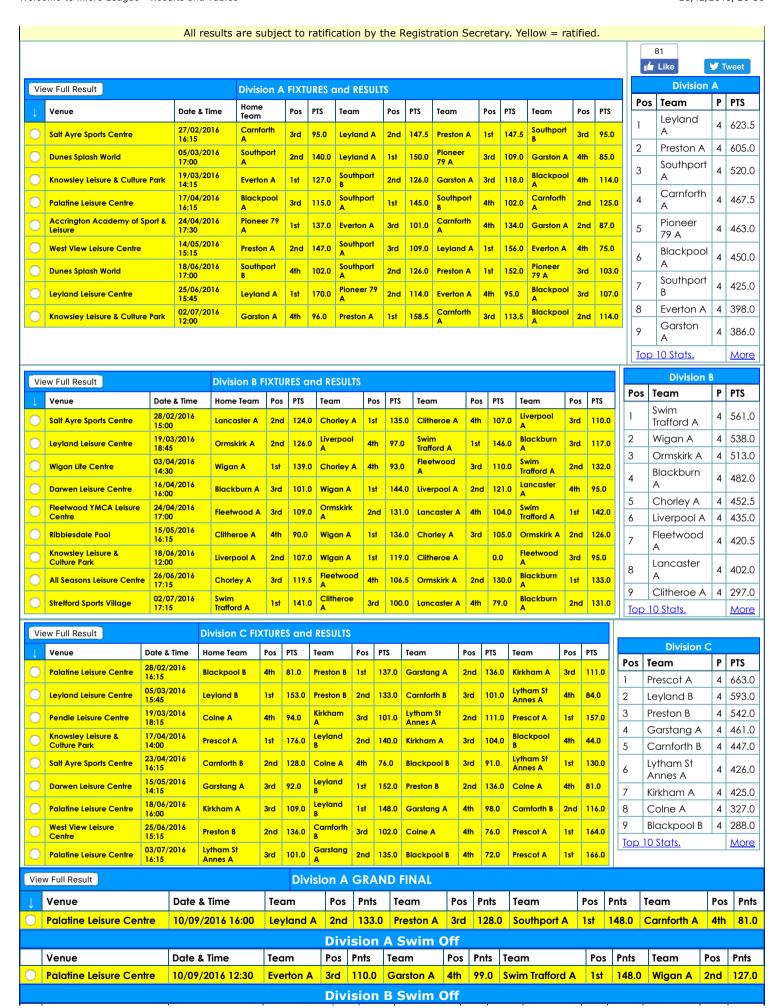

| L | Venue                                                               | Venue Dat                                 |      |      |          | ate & Time  |      | Team            |      | Pos             | Pnts  | Team     |     | Pos Pnts         |         | Team      |           | Pos  | Pnts   | Tea             | Team      |       | Pnts |        |
|---|---------------------------------------------------------------------|-------------------------------------------|------|------|----------|-------------|------|-----------------|------|-----------------|-------|----------|-----|------------------|---------|-----------|-----------|------|--------|-----------------|-----------|-------|------|--------|
| ( | Palatine Le                                                         | Palatine Leisure Centre 10/               |      |      | 10/09/20 | 16 09:00 La |      | Lancaster A     |      | 3rd             | 108.0 | 0 Clithe |     | roe A            | 1st     | 135.0     | Leyland B |      | 4th    | 105.0           | Prescot A |       | 2nd  | 129.0  |
|   | Northern Final - Grantham Pool, Sunday 2nd October                  |                                           |      |      |          |             |      |                 |      |                 |       |          |     |                  |         |           |           |      |        |                 |           |       |      |        |
|   | Team                                                                | Pos                                       | Pnts | Team |          |             |      | Pos             | Pnts | Team            |       |          | Pos | Pnts 1           | eam     | n Po      |           | Pnts | Team   | Po              | s Pnt     | s Tea | n Po | s Pnts |
|   | City of Leeds                                                       | ity of Leeds 1st 237 Gateshead & Whickham |      |      |          |             |      | 2nd             | 207  | Stockport Metro |       |          | 3rd | 187 1            | Vorthan | mpton 4th |           | 156  | Southp | thport 5th      |           | Lou   | h 83 | 6th    |
|   | National Arena Junior Final - Corby International Pool 27th October |                                           |      |      |          |             |      |                 |      |                 |       |          |     |                  |         |           |           |      |        |                 |           |       |      |        |
|   | Team                                                                |                                           |      |      | Pos      | Pnts        | Team |                 |      |                 | Pos   | Pnts     | T   | Team             |         |           | Po        | s P  | nts T  | Team            |           | Pos   | Pnts |        |
|   | Guildford City                                                      |                                           |      |      | 1st      | 303         | City | City of Leeds   |      |                 | 2nd   | 282      | Р   | Plymouth Leander |         |           | 3rc       | d 2  | 51 S   | Stockport Metro |           |       | 4th  | 221    |
|   | Gateshead & Whickham                                                |                                           |      |      | 5th      | 192         | City | City of Norwich |      |                 | 6th   | 187      | C   | City of Derby    |         |           | 7tł       | า 1  | 76 N   | Northampton     |           |       | 8th  | 145    |